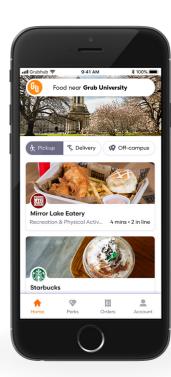

### How it works:

- Set up your store to take mobile orders only
- Allow students to order and pay from their mobile phones for that on-campus venue
- Your store will be fully integrated with Grubhub.
  The incoming order will flow through the app,
  your in-store hardware, and to the back of
  house
- The student grabs their order for a safe, contactless pickup