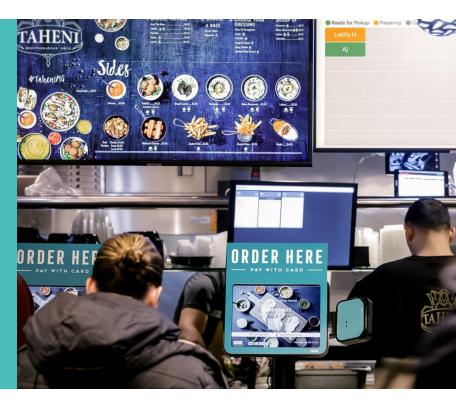

### Replace expensive, outdated POS systems

Grubhub Ultimate is faster and more efficient than traditional POS systems

#### Simple installation

Choose a custom setup to match the restaurant's branding—whether it's a countertop, wall mount or floor stand. All you need to power the kiosk is a 120V outlet and an internet connection.

#### Easy-to-use system upgrades

Our system fully integrates with the Grubhub Mobile App. For back-of-house we offer Grubhub TV, large screen displays to show order queue, Kitchen Printers and Kitchen Display System (KDS)