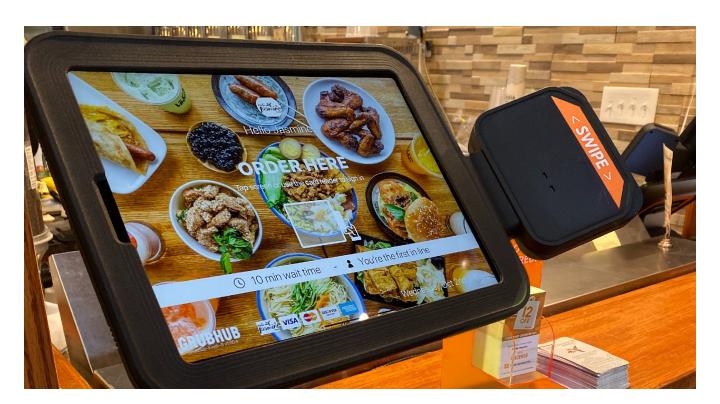

# The ultimate mobile ordering solution

Grubhub Ultimate allows students to safely place an order in-store or on their device without waiting in line.

#### Sleek and modern design

Enjoy a user-friendly visual menu with smart upsell and cross sell capabilities

#### Flexible payment options

Campus cards, credit cards, debit cards and mobile wallet can all be used with Grubhub Ultimate.